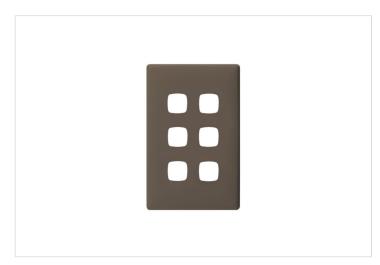

## **Product Information Sheet**

LINEA HPM

**HPM Linea Coverplate 6 Gang Wet Elephant** 

REF. LN770/6PLDG | EAN. 9321001381501

1 Year Warranty

> Visit product online

## **Features**

- Coverplate for Linea Switch grid
- 6 Gang
- Fingerprint resistant
- Slim 4mm profile
- Plate Size: 82mm x 127mm

## Overview

The Linea Coverplates Colours range is designed to evoke emotion and stimulate the senses with visual excitement. Even a small splash of colour can transform a room's look. The strong, muscular Wet Elephant shade creates an immediate contemporary feel, perfect when paired with urban stone, slates, and black finishes. Ideal for adding a modern touch to any space.