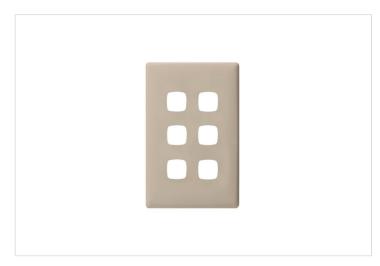

## **Product Information Sheet**

LINEA HPM

HPM Linea Coverplate 6 Gang Ghost Gum

REF. LN770/6PLLG | EAN. 9321001380245

1 Year Warranty

> Visit product online

## **Features**

- Coverplate for Linea Switch grid
- 6 Gang
- Fingerprint resistant
- Slim 4mm profile
- Plate Size: 82mm x 127mm

## Overview

The Linea Coverplates Colours range evokes emotion and stimulates the senses with visual excitement. Even a small splash of colour can transform a room's look. Whispers of driftwood and weathered timber, Ghost Gum pairs beautifully with white, glass, and metallics, as well as shades of blue, lavender, and slate. Ideal for adding a touch of natural elegance to any space.