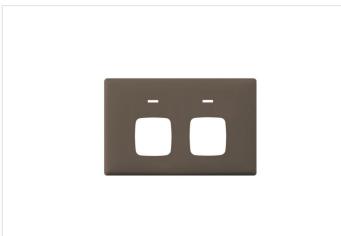

## LINEA HPM

HPM Linea Double Autoswitch Power Point Coverplate Wet Elephant

REF. LN777APLDG | EAN. 9321001381655

1 Year Warranty

> Visit product online

## Features

- Coverplate for Linea Autoswitch Double Power point
- Fingerprint resistant
- Luxurious suede-feel finish
- Plate Size: 82mm x 127mm

## Overview

The Linea Coverplates Colours range is designed to evoke emotion and stimulate the senses with visual excitement. Even a small splash of colour can transform a room's look. The strong, muscular Wet Elephant shade creates an immediate contemporary feel, perfect when paired with urban stone, slates, and black finishes. Ideal for adding a modern touch to any space.