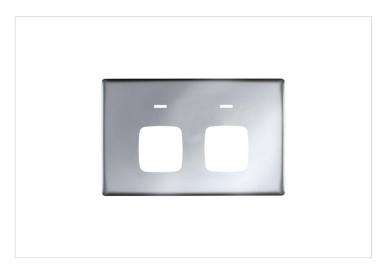

# **Product Information Sheet**

LINEA HPM

HPM Linea Double Autoswitch Power Point Coverplate Matt Silver

REF. LN777APLMS | EAN. 9321001289395

1 Year Warranty

> Visit product online

## **Features**

- Coverplate for Linea Autoswitch Double Power point
- Fingerprint resistant
- · Matt silver painted finish
- Plate Size: 82mm x 127mm

#### Overview

The Linea Coverplates Colours range evokes emotion and stimulates the senses with visual excitement. Even a small splash of colour can transform a room's look. Matt Silver adds a touch of sparkle to whites, pastels, and light-colored tiles, enhancing the overall aesthetic. Ideal for creating a bright and elegant atmosphere in any space.