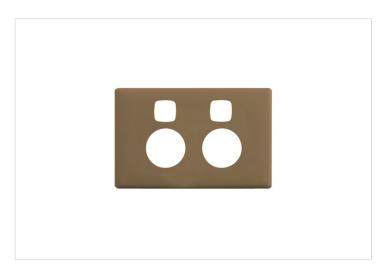

## **Product Information Sheet**

LINEA HPM

HPM Linea Double Power Point Coverplate with Extra Safety Ninja Khaki

REF. LN777ESPLKH | EAN. 9321001386506

1 Year Warranty

> Visit product online

## **Features**

- Coverplate for Linea Double Power point with Extra Safety Covers
- Fingerprint resistant
- · Luxurious suede-feel finish
- Plate Size: 82mm x 127mm

## Overview

The Linea Coverplate Colours range evokes emotion and stimulates the senses with visual excitement. Even a small splash of colour can transform a room's look. Reminiscent of weekend bushwalking and natural fibres, Ninja Khaki blends beautifully with interior themes featuring timber, oatmeal, latte, and bitter chocolate tones. Ideal for adding a touch of nature-inspired elegance to any space.