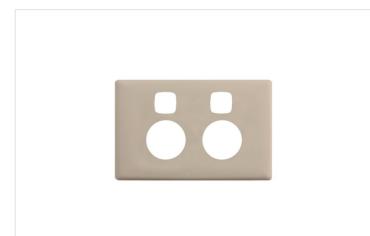

## LINEA HPM

HPM Linea Double Power Point Coverplate with Extra Safety Ghost Gum

REF. LN777ESPLLG | EAN. 9321001386599

1 Year Warranty

> Visit product online

## Features

- Coverplate for Linea Double Power point with Extra Safety Covers
- Fingerprint resistant
- Luxurious suede-feel finish
- Plate Size: 82mm x 127mm