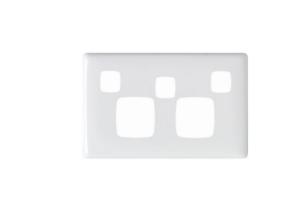

# **Product Information Sheet**

LINEA HPM

HPM Linea Double Power Point Coverplate with Extra Hole White

REF. LN777XPLWE | EAN. 9321001377955

1 Year Warranty

> Visit product online

#### Features

- Coverplate for Linea Double Power point
- Fingerprint resistant
- Low 4mm profile
- Plate Size: 82mm x 127mm

#### Overview

The Linea Coverplates Colours range evokes emotion and stimulates the senses with visual excitement. Even a small splash of colour can transform a room's look. Linea Classic White offers a timeless and versatile option, seamlessly blending with any decor. Ideal for creating a clean and elegant atmosphere in any space.