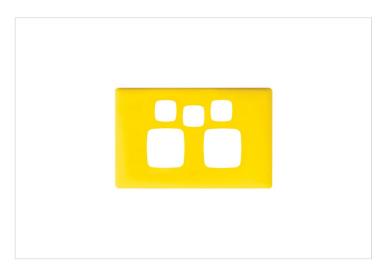

#### LINEA HPM

HPM Linea Double Power Point Coverplate with Extra Hole Sunshine

REF. LN777XPLYE | EAN. 9321001383727

1 Year Warranty

> Visit product online

## **Features**

- Coverplate for Linea Double Power point with Extra Hole
- Fingerprint resistant
- · Low 4mm profile
- Plate Size: 82mm x 127mm

#### Overview

Linea Coverplate Colours evoke emotion and stimulate our senses by creating visual excitement. Even the smallest splash of colour can transform the look of a room. The perky, vibrant, and cheerful Sunshine shade radiates infectious, youthful energy, instantly injecting happiness into any space. Use it with clean whites, greys, and honey-hued timber flooring for an uplifting mood, or partner it with black for a dramatic statement.