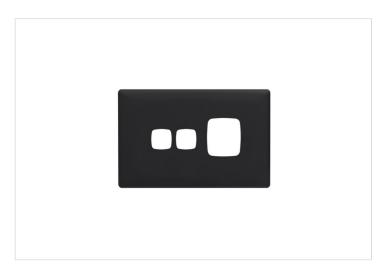

## **Product Information Sheet**

LINEA HPM

HPM Linea Single Power Point Coverplate with Extra Hole Midnight Dash

REF. LN787XPLMI | EAN. 9321001382133

1 Year Warranty

> Visit product online

## **Features**

- Coverplate for Linea Single Power point with extra switch
- Fingerprint resistant
- · Low 4mm profile
- Plate Size: 82mm x 127mm

## Overview

Colour evokes emotion and stimulates our senses by creating visual excitement. Even the smallest splash of colour can transform a room's look. As deep as midnight with equal allure, Midnight Dash pairs beautifully with white for a bold and classic contrast, or with darker hues for moody and masculine interiors. Ideal for creating striking and sophisticated spaces.