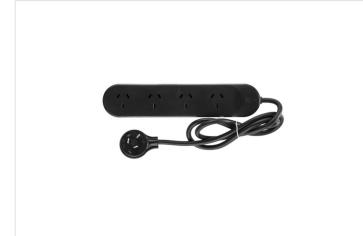

## STANDARD HPM

HPM Standard 4 Outlet Powerboard Black REF. R105BL | EAN. 9321001499916

1 Year Warranty

> Visit product online

## Features

- 0.9m lead
- Fully moulded slimline plug with side entry safer and more reliable than non moulded plugs
- Slim design allows furniture to sit closer to the wall.

#### Overview

This HPM 4 Outlet Powerboard is ideal for budget-conscious households, featuring 4 outlets with overload protection. Its slimline design fits behind furniture and the side entry plug makes it easy to remove from a powerpoint.