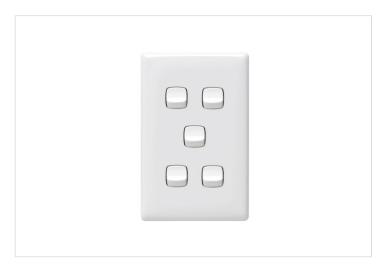

## **Product Information Sheet**

LINEA HPM

HPM Linea 2 Way Single Pole Double Throw Vertical Switch 5 Gang White

REF. LN770/5WE | EAN. 9321001264729

1 Year Warranty

> Visit product online

## **Features**

- 5 Gang Switch
- Low 4mm profile
- Interchangeable for interior updates
- 85mm Mounting Centres