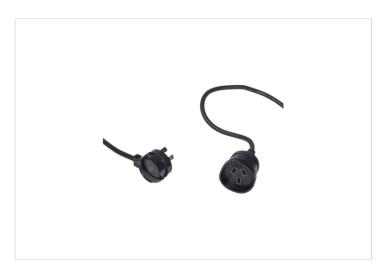

#### **ENTERTAINMENT HPM**

HPM Entertainment 10A 3 Core 1.0mm<sup>2</sup> Extension Lead 2m Black

REF. R2702EB | EAN. 9321001392644

1 Year Warranty

> Visit product online

## **Features**

- 3 x 1.0mm<sup>2</sup> flexible standard duty cable
- 2 Meter Lead
- Fully moulded plug and socket

#### Overview

Bright white extension leads can be too obvious in certain settings. These black extension leads are perfect for blending in with audio-visual equipment and decor. Featuring a convenient side-entry plug top, they sit neatly behind furniture, while the easy-pull design makes unplugging effortless, ensuring a tidy and functional space.