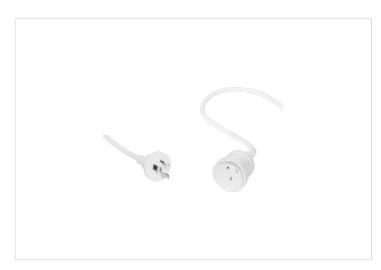

## HOUSEHOLD HPM

HPM Household 10A 3 Core 1.0mm<sup>2</sup> Extension Lead 10m White

REF. R2710 | EAN. 9321001093527

1 Year Warranty

> Visit product online

## **Features**

- 3 x 1.0mm<sup>2</sup> flexible standard duty cable
- 10 Meter Lead
- Fully moulded plug and socket