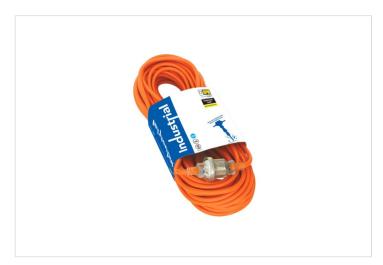

#### INDUSTRIAL HPM

HPM Industrial Extra Heavy Duty 15A 3 Core 1.5mm<sup>2</sup> Extension Lead 20m Orange

REF. R2920/15 | EAN. 9310539279503

1 Year Warranty

> Visit product online

#### **Features**

- 3 x 1.5mm² flexible extra heavy duty cable
- 15A clear moulded plug and socket for easy safety inspection
- Heavier gauge conductors reduce voltage drop and offers added protection
- Wide blade earth terminal for 15A outlets

#### Overview

This HPM Extra Heavy Duty Lead is built to endure the harshest conditions on building, industrial and construction sites. Featuring a clear socket, this lead meets all your industrial needs, ensuring reliable power wherever you work!