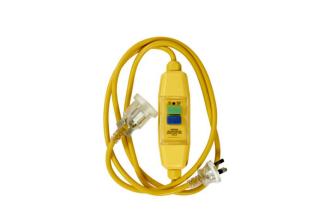

HEAVY DUTY HPM

HPM Heavy Duty 10A 3 Core 1mm<sup>2</sup> Extension Lead with Inline RCD Safety Switch 2m Yellow

REF. R5102/1 | EAN. 9310539003610

1 Year Warranty

> Visit product online

## Features

- Protection from electrocution
- 2m lead
- IP66 Rated
- Portable Switch
- The tradesman's choice

## Overview

This HPM Heavy Duty Extension Lead is essential for indoor and outdoor use. With a plug and socket connected by a 2m lead, it monitors current flow and cuts off power within 30 milliseconds if an imbalance is detected, reducing electrocution risk. Ideal for electric tools on work sites or at home, the heavy-duty switch ensures safety in wet conditions or where leads may be damaged.