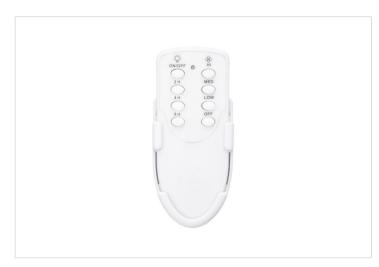

#### **Features**

- Functions include: 3 speed fan controller (LOW, MED, HI), Adjustable timer, (2H, 4H, 8H), fan on/off and light on/off
- Up to 10m RF Detection range
- · Light function compatible with LED light models only
- Dimmable with wall control only, not dimmable by remote control
- Includes wall mount holder and 2 x 1.5V AAA batteries

#### Overview

Compatible with the Inspire Ceiling Fan range, this is an optional remote control kit that gives you complete control. You can easily adjust fan speed, on/off operation of light and fan as well as setting an operation timer.