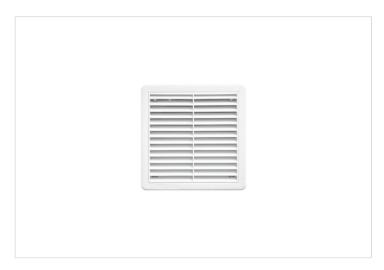

## HPM 150mm External Grille Kit

REF. R621/6D | EAN. 9321001141792

3 Year Warranty

> Visit product online

### **Features**

- Economical and convenient for ducting through to the outside
- Includes Exterior Wall Grille, Ducting, Ties & Plugs
- 150mm Kit Suits R621/8A &R621/9A Heavy Duty Wall Exhaust Fans
- Typical wall installations include double brick walls, brick veneer, cladded exterior walls ect.
- Installation must be carried out by a registered electrical contractor or similarly qualified person

#### Overview

Great for bathrooms and kitchens, this wall ducting kit is for use with 150mm exhaust fans. Ducting to the outside prevents damage caused by condensation, reduces odours, and improves air quality.