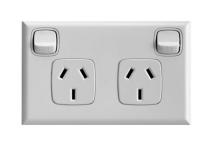

### EXCEL HPM

HPM Excel 10A Double Power Point White - 10 Pack REF. BUXL777WE | EAN. 9321001407294

1 Year Warranty

> Visit product online

## Features

- Double powerpoint
- 10A 240V a.c.
- 84mm mounting centers, compatible with all standard mounting accessories
- Horizontal

#### Overview

Classic All-rounder double powerpoint rated 10A, from excel range, removable snap-on, snap-off coverplates which make painting easier. Rocker switch made design to last long. Ideal for residential or commercial applications. Comes with 2 screws. It needs to be mount on surface and suits all standard mounting block, blackets and clips. Fully australian approved.