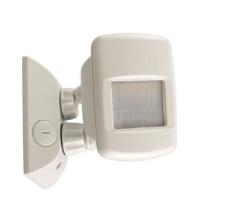

# **Product Information Sheet**

HPM Aquascan PIR 110° Movement Sensor White REF. 630/9-3W

1 Year Warranty

> Visit product online

### Features

- IP66 weatherproof rating
- Time adjustable from 15 seconds to 7 minutes
- Sensitivity adjustable up to 18m
- 180° head swivel with 110° detection beam angle
- 3 wire installation

#### Overview

HPM weatherproof IP66 motion sensor suitable for installation near entry ways, garages, public toilet blocks, schools, and commercial premises. Mount it on walls, ceilings, or under eaves - anywhere you need it.