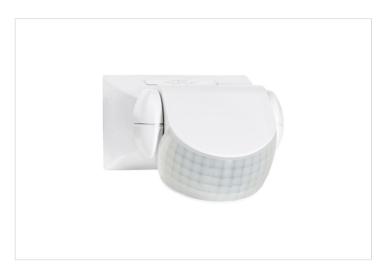

#### HPM

HPM PIR 180° Surface Mount Movement Sensor White

REF. 630SM01WE

3 Year Warranty

> Visit product online

#### Overview

HPM movement sensor manual override. Easy surface mount installation. It will detect a person within a 12m range. Very low power consumption, you can also adjust the light and the time when light on at the back of the device. Made from a durable material, this product is ideal for for hallways, walk-in wardrobes & garages.