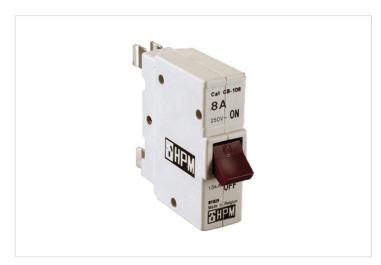

### HPM 1P 8A 6kA 1 Module Miniature Circuit Breaker

REF. CDCB108 | EAN. 9310539909004

1 Year Warranty

> Visit product online

#### **Features**

- 8 Amp plug-in circuit breaker for 8A & 10A lighting circuits
- Designed to replace re-wireable fuse wedges in porcelain fuse bases
- Over current and short circuit protection
- . Breaking capacity: 1,5kA
- . Magnetic threshold setting 5 to 10x In