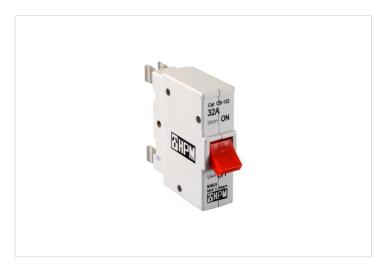

#### HPM 1P 32A 6kA 1 Module Miniature Circuit Breaker

REF. CDCB132 | EAN. 9310539909301

1 Year Warranty

> Visit product online

#### **Features**

- 32 Amp plug-in circuit breaker for 30A & 32A stove units
- Designed to replace re-wireable fuse wedges in porcelain fuse bases
- Over current and short circuit protection
- . Breaking capacity: 1,5kA
- . Magnetic threshold setting 5 to 10x In