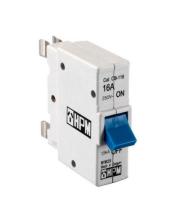

# **Product Information Sheet**

HPM 1P 16A 6kA 1 Module Miniature Circuit Breaker REF. CDCB116 | EAN. 9310539909103

1 Year Warranty

> Visit product online

### Features

- 16 Amp plug-in circuit breaker for 15A & 16A power circuits
- Designed to replace re-wireable fuse wedges in porcelain fuse bases
- Over current and short circuit protection
- Breaking capacity: 1,5kA
- Magnetic threshold setting 5 to 10x In

#### Overview

A circuit breaker is simply a high tech fuse. It cuts off the power if a circuit is overloaded (too many electrical appliances being used), or shirt circuited (a faulty appliance). Plug in circuit breakers are more reliable and have a faster response time then standard rewireable fuses. Once installed, they do not require any tools to be reset, simply switch back on once the fault has been fixed.