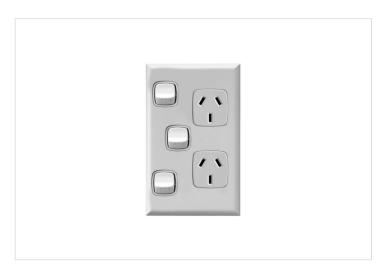

## **Product Information Sheet**

**EXCEL HPM** 

HPM Excel 10A Vertical Double Power Point with Extra Switch White

REF. CDXLV777XWEWE | EAN. 9310539016405

1 Year Warranty

> Visit product online

## **Features**

- Double powerpoint with Extra Switch
- 10A 240V a.c.
- 84mm mounting centers, compatible with all standard mounting accessories
- Vertical

## Overview

The HPM Excel Double Powerpoint features a two power points, an Extra Switch which can be used for a light, a plate size of 73mm by 117mm with mounting centres of 84mm and finished in matt white.