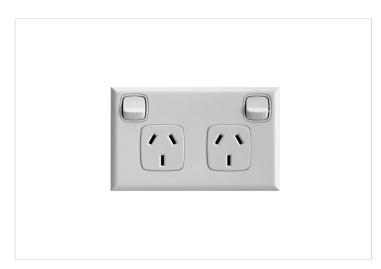

## **Product Information Sheet**

**EXCEL HPM** 

HPM Excel 10A Double Power Point White

REF. CDXL777WEWE | EAN. 9321001274407

1 Year Warranty

> Visit product online

## **Features**

- Double powerpoint
- 10A 240V a.c.
- 84mm mounting centers, compatible with all standard mounting accessories
- Horizontal

## Overview

HPM Excel horizontal double powerpoint with coverplate. Made from a durable material with classic design that suit all kind of interior. Award-winning, Excel was the first range of switches and powerpoints to feature interchangeable coverplate. Available in a wide choice of sizes, colours and finishes, the snap-on cover plates can be quickly and safely changed that save precious time for electricians. Painting is very easy because you can take the coverplate off and paint right up to the edges.