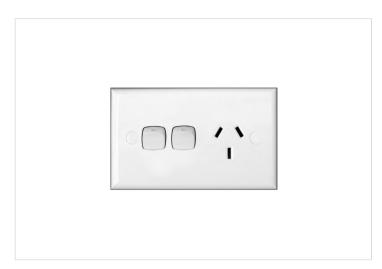

## **Product Information Sheet**

STANDARD HPM

HPM Standard 10A Single Power Point with Extra Switch White

REF. CD787XWE | EAN. 9321001271161

1 Year Warranty

> Visit product online

## **Features**

- Single powerpoint with extra switch
- 10A 240V a.c.
- Mounting Centres 84mm
- Cut-out size: 96 x 56mm

## Overview

The HPM Standard Single Power Point with Extra Switch combines retro charm with modern functionality. Featuring a white fascia and a retro look, it fits seamlessly into any area. Rated at 10A, this horizontal, surface-mounted power point is designed to last. The extra switch provides independent control for two standard outlets and a dedicated switch for a permanently connected appliance, offering versatility and convenience.