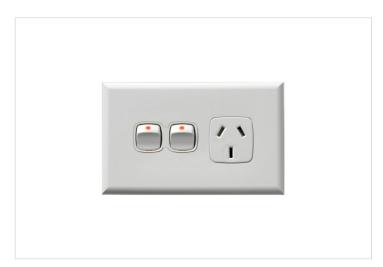

## **EXCEL HPM**

HPM Excel 10A Single Power Point with Extra Switch White

REF. CDXL787XWEWE | EAN. 9321001274414

1 Year Warranty

> Visit product online

## **Features**

- Single powerpoint with extra switch
- 10A 240V a.c.
- 84mm mounting centers, compatible with all standard mounting accessories
- Horizontal

#### Overview

HPM Excel horizontal single powerpoint with coverplate. Its granted with an extra hole allows extra function HPM mechanism to clip inside. Made with a durable material, and granted by a classic design that suit all kind of interior. Award-winning, Excel was the first range of switches and power points to feature interchangeable coverplates. Available in a wide choice of sizes, colours and finishes, the snap-on cover plates can be quickly and safely changed that save precious time.