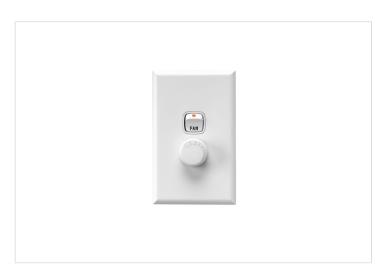

## Overview

The HPM Excel 300VA Fan controller has a plate size of 73mm x 117mm. Great to controls the speed levels and power of a household ceiling fan. Turn the knob clockwise to increase the speed. Do the oposite to decrease the speed. This product must be installed by a licensed electrician. Robust design made. Ideal for residential or commercial applications.