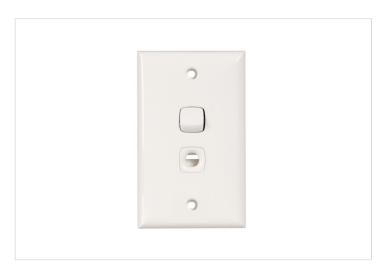

## STANDARD HPM

HPM Standard Permanent Connection Switch Unit White

REF. CD770/2PCWE | EAN. 9415733000592

1 Year Warranty

> Visit product online

## **Features**

• 1 Gang Permanent Connection Unit

• Colour: White

Mounting Centres 84mmCut-out size: 96 x 40 mm

## Overview

The HPM Permanent Connection Unit is designed for seamless integration. This unit features a switch and a cable entry outlet, allowing you to directly connect an appliance to be permanently wired inside the wall plate. With the provided rocker switch, you can easily switch it ON/OFF. Perfect for both residential and commercial applications, it offers a reliable and practical solution for your electrical needs.