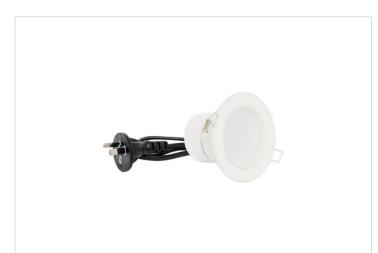

#### HPM

## HPM DLI 7W 760lm LED Cool White Dimmable Tilt Downlight 90mm White

REF. DLI904KTILTWE

3 Year Warranty

> Visit product online

## Features

- Integrated dimmable driver compatible with trailing edge dimmers
- Smooth dimming range
- 80mm ceiling depth
- Adjustable tilt mechanism
- IP44 weatherproof, suitable for external, undercover installation

## **User Recommendations**

• Ideal for installation in living rooms to highlight artwork or architectural features, also for tilted ceilings

#### Overview

The HPM DLI Integrated Driver LED 7W 760Im Cool White Dimmable Tilt Downlight features a functional design and classic finish, adding a touch of contemporary lighting to any room. Ideal for all areas of the house, it delivers maximum brightness with just 7W, ensuring limited