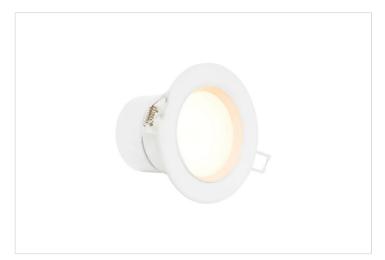

# HPM DLI 7W 720lm LED Warm White Dimmable Tilt Downlight 90mm White

REF. DLI903KTILTWE

3 Year Warranty

> Visit product online

#### Overview

The HPM DLI Integrated Driver LED 7W 720Im Warm White Dimmable Tilt Downlight features a functional design and classic finish, adding a touch of contemporary lighting to any room. Ideal for all areas of the house, it delivers maximum brightness with just 7W, ensuring limited power consumption.