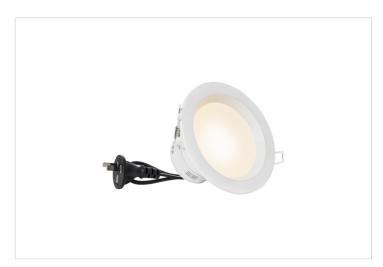

## HPM

HPM DLI 7W LED Tri-Colour Recessed Downlight 110mm White

REF. DLI110TRIWE

3 Year Warranty

> Visit product online

## Installation

1m flex cord and plug for quick and easy installation