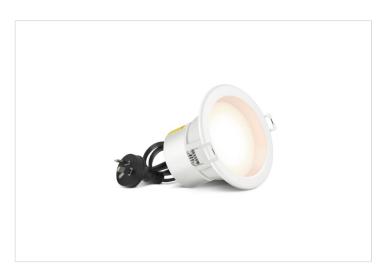

#### HPM

HPM DLI 7W LED Tri-Colour Recessed Downlight 90mm White

REF. DLI90TRIWE

3 Year Warranty

> Visit product online

#### Overview

The HPM DLI Integrated Driver LED 7W Tri-Colour Dimmable Downlight in white features a functional design and classic finish, adding a touch of contemporary lighting to any room. Ideal for all areas of the house, it delivers maximum brightness with just 7W, ensuring limited power consumption. The light colour selector on the back allows you to switch between Warm White, Natural White and Cool White to suit any style.

#### Installation

1m flex cord and plug for quick and easy installation

### Convenient Functionality

 Light Colour Selector: Easily switch between Warm (3,000K), Cool (4,000K) and Natural (5,000K) light colour temperatures