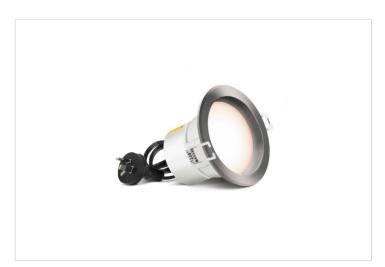

## HPM

HPM DLI 7W LED Tri-Colour Recessed Downlight 90mm Brushed Chrome

REF. DLI90TRIBC

3 Year Warranty

> Visit product online

## Overview

The HPM DLI Integrated Driver LED 7W Tri-Colour Dimmable Downlight in brushed chrome features a functional design and classic finish, adding a touch of contemporary lighting to any room. Ideal for all areas of the house, it delivers maximum brightness with just 7W, ensuring limited power consumption. The light colour selector on the back allows you to switch between Warm White, Natural White and Cool White to suit any style.

## Installation

1m flex cord and plug for quick and easy installation