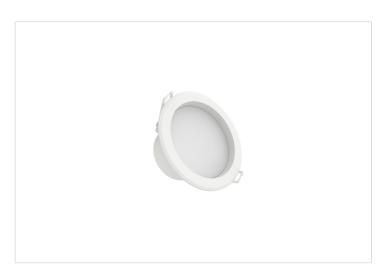

#### HPM

HPM Alina 7W 770lm LED Tri-Colour Recessed Downlight 90mm White

REF. DLIE90TRIWE

3 Year Warranty

> Visit product online

#### Overview

The HPM Alina LED 7W 770lm Tri-Colour Recessed Downlight in white is perfect for any home improvement project. With a light colour selector, you can easily switch between warm, cool and natural light to customize your space's atmosphere. Designed for low ceiling cavities, it features a recessed diffuser to reduce glare. This dimmable downlight also boasts an IP44 rating, making it suitable for outdoor undercover areas.