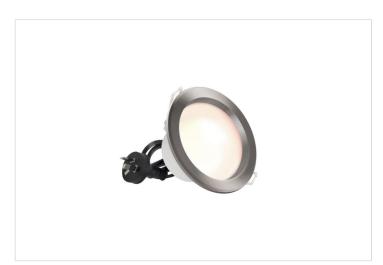

#### HPM

HPM Alina 7W 770lm LED Tri-Colour Recessed Downlight 90mm Brushed Chrome

REF. DLIE90TRIBC

3 Year Warranty

> Visit product online

### Overview

The HPM Alina LED 7W 770lm Tri-Colour Recessed Downlight in brushed chrome is perfect for any home improvement project. With a light colour selector, you can easily switch between warm, cool and natural light to customize your space's atmosphere. Designed for low ceiling cavities, it features a recessed diffuser to reduce glare. This dimmable downlight also boasts an IP44 rating, making it suitable for outdoor undercover areas.