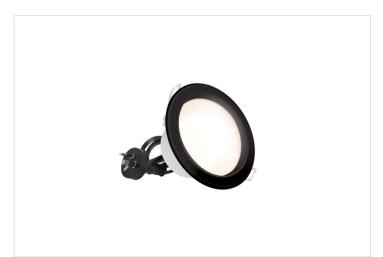

#### **HPM**

HPM Alina 7W 770lm LED Tri-Colour Recessed Downlight 90mm Black

REF. DLIE90TRIBL

3 Year Warranty

> Visit product online

## Overview

The HPM Alina LED 7W 770lm Tri-Colour Recessed Downlight in black is perfect for any home improvement project. With a light colour selector, you can easily switch between warm, cool and natural light to customize your space's atmosphere. Designed for low ceiling cavities, it features a recessed diffuser to reduce glare. This dimmable downlight also boasts an IP44 rating, making it suitable for outdoor undercover areas.