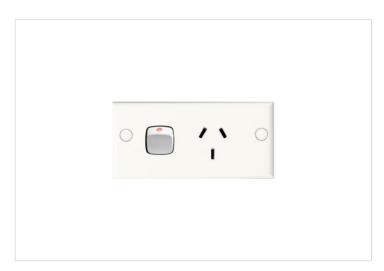

## **Product Information Sheet**

STANDARD HPM

HPM Standard 10A Single Power Point Narrow Plate White

REF. CD790WE | EAN. 9321001271178

1 Year Warranty

> Visit product online

## **Features**

• Single Slim Line Power Point

Colour: White

Mounting Centres 79mmCut-out size: 88 x 38 mm

## Overview

The HPM Standard Single Powerpoint, with its white fascia and retro look, fits seamlessly into any area. Rated at 10A, this horizontal, surface-mounted power point is designed to last. It comes with screws and flush caps for easy installation, making it a reliable and practical choice for both residential and commercial applications.