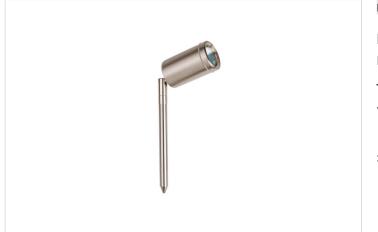

#### HPM

HPM 12V a.c. 1W LED Stainless Steel Garden Spotlight REF. GLLEDSLSS

1 Year Warranty

> Visit product online

# Features

Outdoor Garden Light

T <mark>H P</mark>

- Billet Stainless Steel
- Swivel And Tilt Head
- Accent Or Path Lighting
- Super Bright 1W LED

#### Overview

The HPM 12V a.c. 1W LED Stainless Steel Spotlight is a high-quality garden light made from 304 grade stainless steel, ensuring durability and a premium look. Perfect for highlighting your garden's best features, this spotlight enhances your outdoor space with style, day or night.