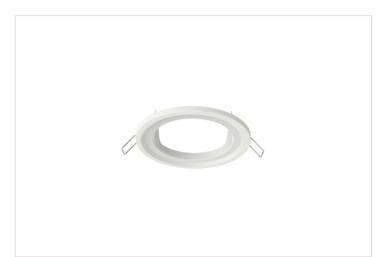

### Features

- Designed for use with HPM LED downlights with a 90(DIA)mm cut-out
- · Covers existing downlight ceiling hole cut-outs
- · Retained with stainless steel springs
- LEP120WE suitable for holes up to 120mm

## Overview

The HPM 120mm Downlight Conversion Plate in White is the fastest and most cost-effective solution for replacing old downlights without the need for plastering or painting. Suitable for HPM downlights with a 90mm cut-out, it easily covers existing hole cut-outs from 100-120mm in diameter, ensuring a seamless and hassle-free installation.