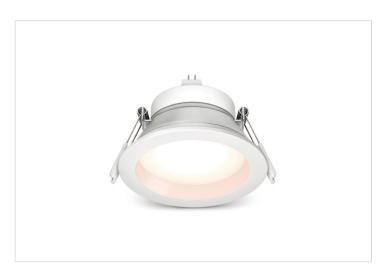

## HPM

HPM MR16 LED 12V 7W Cool White Downlight 90mm White

REF. LMR16904KWE

3 Year Warranty

> Visit product online

## Overview

The HPM MR16 LED 12V 7W Cool White Downlight is a patented, energy-efficient retrofit solution for existing MR16 halogen downlights. Designed for DIY upgrades, it is compatible with all leading transformer brands, providing excellent light output and significant energy savings. This 90mm white downlight is a simple and safe choice for enhancing your lighting setup.