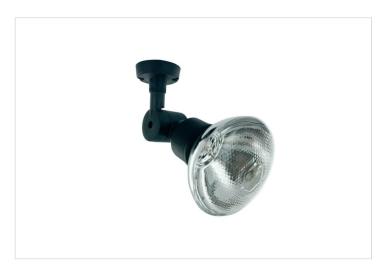

## **Product Information Sheet**

HPM

HPM PAR38 150W Outdoor Incandescent Fixed Single Flood Light

REF. MP38PERMF

1 Year Warranty

> Visit product online

## **Features**

- Fully Adjustable Lamp Base
- · Hard-wired connection
- · Heat Resistant Gasket
- Fully Adjustable Range
- IP44 rated, suitable for outdoor undercover areas

## Overview

The HPM PAR38 150W Outdoor Incandescent Fixed Single Flood Light emits a warm white light and is designed for wall or ceiling mounting. With its IP44 rating, it is suitable for outdoor use, providing reliable illumination for various exterior applications.