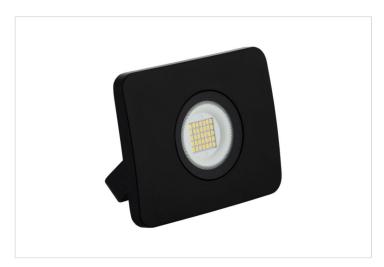

#### HPM

HPM Leana LED 20W 2000lm Cool White Slimline Flood Light Black

REF. LFL0530BL

5 Year Warranty

> Visit product online

## Overview

The HPM Leana LED 20W 2000lm Cool White Slimline Flood Light in black is perfect for fabulous al fresco fun. With its sleek, contemporary design, IP65 weatherproof rating and long-lasting LED globe, LEANA adds sparkle to any outdoor area. Equipped with multiple levels of luminosity to suit all your ambiance needs, this floodlight is sleek to the eye, low on the power bill and brilliant for creating moods. You can't go wrong with LEANA.