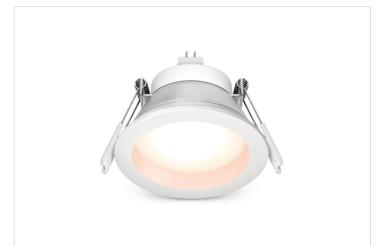

## **Product Information Sheet**

HPM

HPM MR16 LED 12V 7W Warm White Downlight 70mm White

REF. LMR16703KWE

3 Year Warranty

> Visit product online

## Overview

The HPM MR16 LED 12V 7W Warm White Downlight is a patented, energy-efficient retrofit solution for existing MR16 halogen downlights. Designed for DIY upgrades, it is compatible with all leading transformer brands, providing excellent light output and significant energy savings. This 70mm white downlight is a simple and safe choice for enhancing your lighting setup.