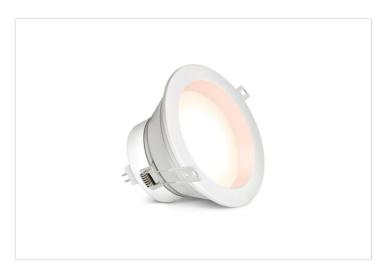

## **HPM**

HPM MR16 LED 12V 7W Warm White Downlight 90mm White

REF. LMR16903KWE

3 Year Warranty

> Visit product online

## Overview

The HPM MR16 LED 12V 7W Warm White Downlight is a patented, energy-efficient retrofit solution for existing MR16 halogen downlights. Designed for DIY upgrades, it is compatible with all leading transformer brands, providing excellent light output and significant energy savings. This 90mm white downlight is a simple and safe choice for enhancing your lighting setup.