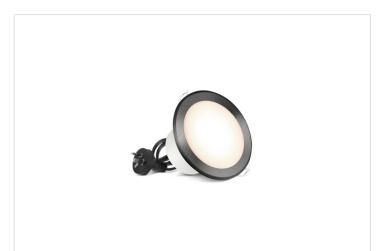

### Overview

The functional and new design of the downlights adds a touch of difference to contemporary lighting. The flush face downlight allows a seamless integration into ceilings all around the house, and features a colour changing selector on the back to change light from Warm white, Natural white and cool white.

### Installation

1m flex cord and plug for quick and easy installation

### **Convenient Functionality**

 Light Colour Selector: Easily switch between Warm (3,000K), Cool (4,000K) and Natural (5,000K) light colour temperatures