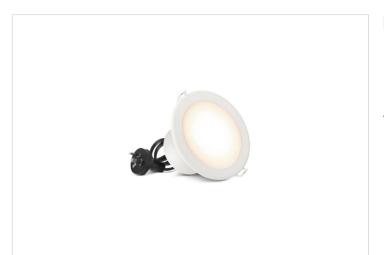

#### HPM

HPM 7W LED Tri-Colour Flush Mounted Dimmable Downlight 90mm White

REF. LDL90TRIWE

3 Year Warranty

> Visit product online

## Features

- Integrated dimmable driver compatible with trailing edge dimmers
- IP44 rated, suitable for outdoor undercover areas
- High quality flame retardant plastic construction
- Flush mount diffuser for a seamless look
- Screw-less terminal cover for easy, hard-wired connection

### Overview

The functional and new design of the downlights adds a touch of difference to contemporary lighting. The flush face downlight allows a seamless integration into ceilings all around the house, and features a colour changing selector on the back to change light from Warm white, Natural white and cool white.

# **Quality You Can Trust**

### Installation

1m fle