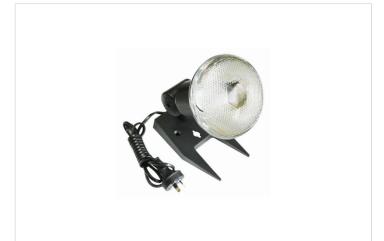

HPM

HPM PAR38 150W Incandescent Single Floodlight with Flex & Plug REF. MP38PF

1 Year Warranty

> Visit product online

## Overview

The HPM PAR38 150W Flex & Plug Outdoor Incandescent Single Flood Light emits a warm white light and is designed for wall or ceiling mounting. With its IP44 rating, it is suitable for outdoor use, providing reliable illumination for various exterior applications.