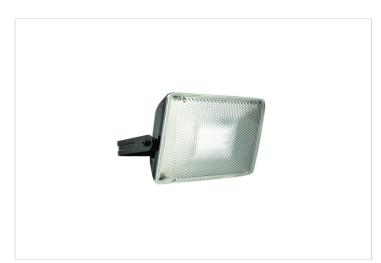

## **Product Information Sheet**

HPM

HPM BAKRA LED 13W 1100lm Cool White Flood Light Black

REF. LFL0213WBL

3 Year Warranty

> Visit product online

## Overview

The HPM BAKRA LED 13W 1100lm Cool White Flood Light in black is perfect for illuminating your outdoor space. Its functional design casts a wide spread of light, making outdoor areas brighter and safer. Ideal for homeowners seeking reliable and effective outdoor lighting, the Bakra combines powerful illumination with a sleek, modern look.