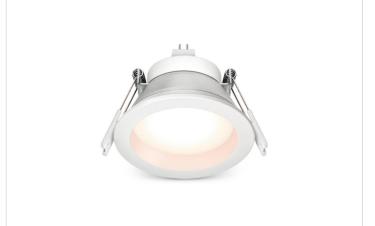

## HPM

HPM MR16 LED 12V 7W Cool White Downlight 70mm White

REF. LMR16704KWE

3 Year Warranty

> Visit product online

## Overview

The HPM MR16 LED 12V 7W Cool White Downlight is a patented, energy-efficient retrofit solution for existing MR16 halogen downlights. Designed for DIY upgrades, it is compatible with all leading transformer brands, providing excellent light output and significant energy savings. This 70mm white downlight is a simple and safe choice for enhancing your lighting setup.